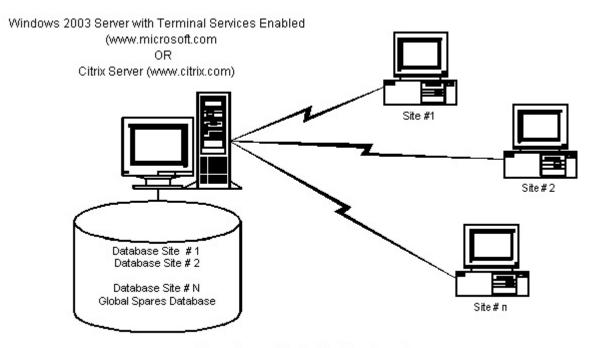

Benchmate Multi-Site may be installed on either a Local Area Network (LAN) or on a wide area network or the Internet (WAN) using Windows Server with Terminal Services or a Citrix Server/

Benchmate Multi-Site Configuration