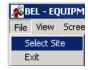

## **Networking**

Switching between Sites is easy. Simply select File  $\rightarrow$  Select Site and then pick the site you want.

| Microsoft Excel - BmateSites.txt |                             |                             |        |                        |              |                |              |
|----------------------------------|-----------------------------|-----------------------------|--------|------------------------|--------------|----------------|--------------|
| 13                               | ] <u>F</u> ile <u>E</u> dit | <u>V</u> iew <u>I</u> nsert | Format | <u>T</u> ools          | <u>D</u> ata | <u>W</u> indow | <u>H</u> elp |
|                                  | ) 📂 🖫 🛚                     | 3 4 4 1                     |        | J -   19               | -   <u>@</u> | Σ٠Α            | ↓   🟨 🕝      |
|                                  | A1                          | ▼ f <sub>x</sub>            | BEL    |                        |              |                |              |
|                                  | А                           | В                           |        | С                      |              |                |              |
| 1                                | BEL                         | Bellevue Plant              |        | C:\BMATEDATA_MS\BEL    |              |                |              |
| 2                                | HOU                         | Houston Plant               |        | C:\BMATEDATA MS\HOU    |              |                |              |
| 3                                | FIL                         | Filtech Findley             |        | C:\BMATEDATA MS\FIL    |              |                |              |
| 4                                | GLOBAL                      |                             |        | C:\BMATEDATA MS\GLOBAL |              |                |              |
| 5                                |                             | C)                          |        | -                      |              |                |              |