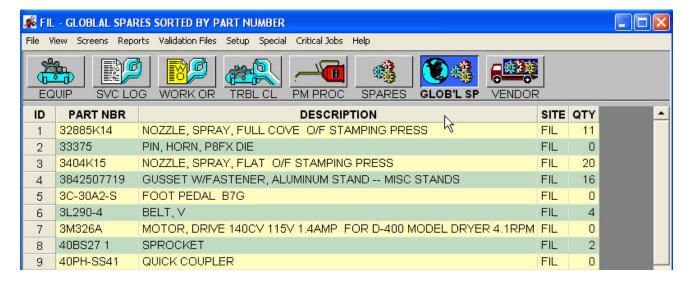

A GLOBAL SPARES screen shows the parts available in all plants. Its read only screen is available to all. However, changes to spares data is made only in each site - subject to Benchmate password permissions.